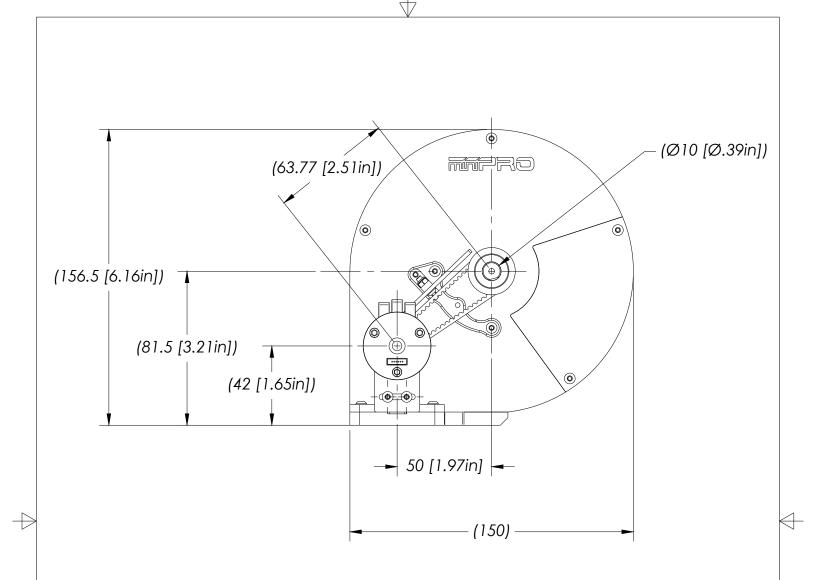

## **NOTES:**

- 1. THIS DRAWING IS FOR REFERENCE PURPOSES AND MAY DIFFER FROM CUSTOMER DYNAMOMETER.
- 2. ALL DIMENSIONS CAN CHANGE WITHOUT NOTICE.
- 3. MOTOR DYNO DESIGN MIGHT CHANGE WITHOUT NOTICE.
- 4. DIMENSION UNITS: mm [in]

| THIS DRAWING IS A BUSINESS    | PRO                                      | JECT      |  |        |           |     |
|-------------------------------|------------------------------------------|-----------|--|--------|-----------|-----|
| SECRET OF MINIPRO, LLC.       | HOBBY GRADE MOTOR DYNO                   |           |  |        |           |     |
| AND/OR THE COMPANY HEREIN     |                                          |           |  |        |           |     |
| AND ANY ACT TO COPY, USE,     | TITL                                     | E         |  |        |           |     |
| OR TRANSFER THIS DRAWING      | TRANSFER THIS DRAWING GENERAL DIMENSIONS |           |  |        |           |     |
| WITHOUT PRIOR APPROVAL        |                                          |           |  |        |           |     |
| CONSTITUTES ILLEGAL           |                                          |           |  |        |           |     |
| MISCONDUCT.                   |                                          |           |  |        |           |     |
| APPROVED                      | SIZE                                     | CODE      |  | DWG NO |           | REV |
| CHECKED                       | Α                                        |           |  |        |           |     |
| DRAWN Jose M. Mendez 3/18/202 | 1 SCA                                    | SCALE 1:2 |  | EIGHT  | SHEET 1/1 |     |